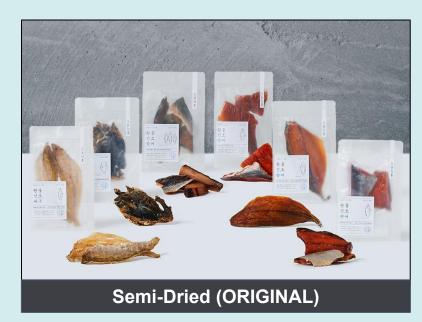

#### A. Semi-Dried (ORIGINAL)

Codfish (40g)

Salmon (85g)

Lumpsucker (50g)

Yellowtail (75g)

Mixed fish (85g)

Trout (65g)

#### **DESCRIPTION**

- Popular fish used for sushi, cold raw fish soup, and pet-friendly steaks
- Handmade production
- Slightly moist topping with 40-60% moisture content
- Shelf life: 3 months (frozen storage)
- 2-3 servings per pack

#### **VOLUME**

40~85g / pack