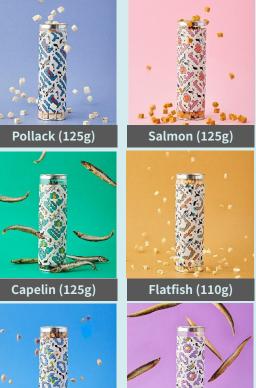

#### A. Semi-Dried (ORIGINAL)

Codfish (40g)

Salmon (85g)

Lumpsucker (50g)

Yellowtail (75g)

Mixed fish (85g)

Trout (65g)

#### **DESCRIPTION**

- Popular fish used for sushi, cold raw fish soup, and pet-friendly steaks
- Handmade production
- Slightly moist topping with 40-60% moisture content
- Shelf life: 3 months (frozen storage)
- 2-3 servings per pack

#### **VOLUME**

40~85g / pack