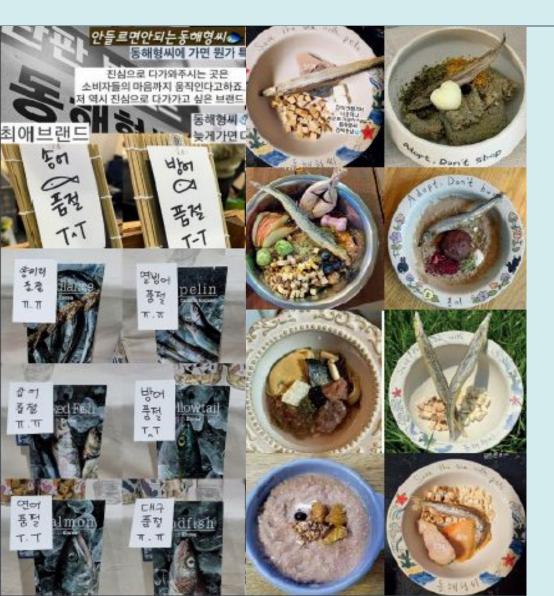

#### A. Semi-Dried (ORIGINAL)

Codfish (40g)

Salmon (85g)

Lumpsucker (50g)

Yellowtail (75g)

Mixed fish (85g)

Trout (65g)

#### **DESCRIPTION**

- Popular fish used for sushi, cold raw fish soup, and pet-friendly steaks
- Handmade production
- Slightly moist topping with 40-60% moisture content
- Shelf life: 3 months (frozen storage)
- 2-3 servings per pack

#### **A. Raw Freeze Dried Treats**

Yellowtail (185g)

Sand lance (100g)

#### **DESCRIPTION**

- Large and affordable, allowing for long-term feeding of healthy products.
- Uses imported and locally sourced raw fish from South Korea
- Produced in South Korea
- Awarded the Prime Minister's Prize in South Korea
- Freeze-dried with less than 5% moisture
- Shelf life: 2 years (stored at room temperature)
- 50+ serving per pack