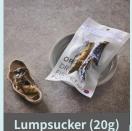

#### A. Semi-Dried (ORIGINAL)

Codfish (40g)

Salmon (85g)

Lumpsucker (50g)

Yellowtail (75g)

Mixed fish (85g)

Trout (65g)

#### **DESCRIPTION**

- Popular fish used for sushi, cold raw fish soup, and pet-friendly steaks
- Handmade production
- Slightly moist topping with 40-60% moisture content
- Shelf life: 3 months (frozen storage)
- 2-3 servings per pack

#### **VOLUME**

40~85g / pack