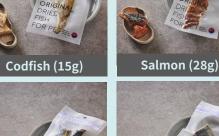

#### A. Semi-Dried (ORIGINAL)

Codfish (40g)

Salmon (85g)

Lumpsucker (50g)

Yellowtail (75g)

Mixed fish (85g)

Trout (65g)

#### **DESCRIPTION**

- Popular fish used for sushi, cold raw fish soup, and pet-friendly steaks
- Handmade production
- Slightly moist topping with 40-60% moisture content
- Shelf life: 3 months (frozen storage)
- 2-3 servings per pack