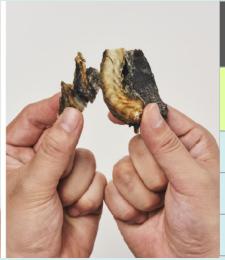

#### **A. Raw Freeze Dried Treats**

Yellowtail (185g)

Sand lance (100g)

#### **DESCRIPTION**

- Large and affordable, allowing for long-term feeding of healthy products.
- Uses imported and locally sourced raw fish from South Korea
- Produced in South Korea
- Awarded the Prime Minister's Prize in South Korea
- Freeze-dried with less than 5% moisture
- Shelf life: 2 years (stored at room temperature)
- 50+ serving per pack

#### **VOLUME**

100~185g / pack

Our casual lineup is made for easy feeding and delightful enjoyment for your furry friends.