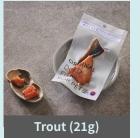

#### A. Semi-Dried (ORIGINAL)

Codfish (40g)

Salmon (85g)

Lumpsucker (50g)

Yellowtail (75g)

Mixed fish (85g)

Trout (65g)

#### **DESCRIPTION**

- Popular fish used for sushi, cold raw fish soup, and pet-friendly steaks
- Handmade production
- Slightly moist topping with 40-60% moisture content
- Shelf life: 3 months (frozen storage)
- 2-3 servings per pack

#### **VOLUME**

40~85g / pack