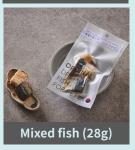

#### A. Semi-Dried (ORIGINAL)

Codfish (40g)

Salmon (85g)

Lumpsucker (50g)

Yellowtail (75g)

Mixed fish (85g)

Trout (65g)

#### **DESCRIPTION**

- Popular fish used for sushi, cold raw fish soup, and pet-friendly steaks
- Handmade production
- Slightly moist topping with 40-60% moisture content
- Shelf life: 3 months (frozen storage)
- 2-3 servings per pack

#### **VOLUME**

40~85g / pack