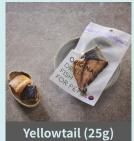

#### A. Semi-Dried (ORIGINAL)

Codfish (40g)

Salmon (85g)

Lumpsucker (50g)

Yellowtail (75g)

Mixed fish (85g)

Trout (65g)

#### **DESCRIPTION**

- Popular fish used for sushi, cold raw fish soup, and pet-friendly steaks
- Handmade production
- Slightly moist topping with 40-60% moisture content
- Shelf life: 3 months (frozen storage)
- 2-3 servings per pack

#### **VOLUME**

40~85g / pack