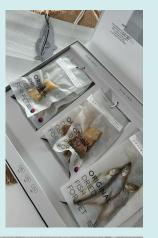

## **1** Premium lineup

◆ Shelf life: 3 months (frozen storage)

♦ Shelf life: 6~12 months (storage at room temperature)

ORIGINAL or EVERYDAY packs included

#### A. Semi-Dried (ORIGINAL)

Codfish (40g)

Salmon (85g)

Lumpsucker (50g)

Yellowtail (75g)

Mixed fish (85g)

Trout (65g)

#### **DESCRIPTION**

- Popular fish used for sushi, cold raw fish soup, and pet-friendly steaks
- Handmade production
- Slightly moist topping with 40-60% moisture content
- Shelf life: 3 months (frozen storage)
- 2-3 servings per pack