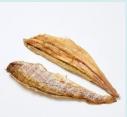

#### A. Semi-Dried (ORIGINAL)

Codfish (40g)

Salmon (85g)

Lumpsucker (50g)

Yellowtail (75g)

Mixed fish (85g)

Trout (65g)

#### **DESCRIPTION**

- Popular fish used for sushi, cold raw fish soup, and pet-friendly steaks
- Handmade production
- Slightly moist topping with 40-60% moisture content
- Shelf life: 3 months (frozen storage)
- 2-3 servings per pack

#### **VOLUME**

40~85g / pack