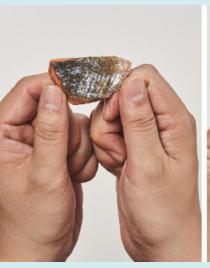

#### A. Semi-Dried (ORIGINAL)

Codfish (40g)

Salmon (85g)

Lumpsucker (50g)

Yellowtail (75g)

Mixed fish (85g)

Trout (65g)

#### **DESCRIPTION**

- Popular fish used for sushi, cold raw fish soup, and pet-friendly steaks
- Handmade production
- Slightly moist topping with 40-60% moisture content
- Shelf life: 3 months (frozen storage)
- 2-3 servings per pack

#### **VOLUME**

40~85g / pack