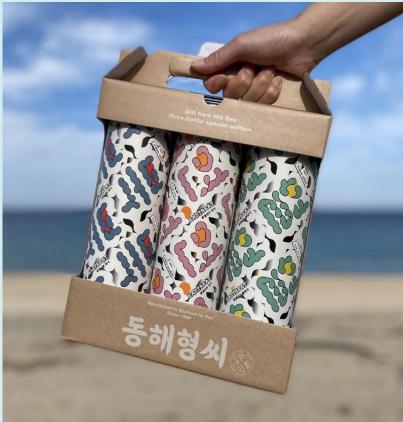

#### C. Gift Pack

#### **DESCRIPTION**

- High-end premium set in a luxury package
  Cute and humorous gift packaged in a fishnet bag
  Perfect sampler for first-time customers

#### **B. Gift Pack**

#### **DESCRIPTION**

- Large and affordable, allowing for long-term feeding of healthy products
  • Set with 3 kinds of treats
- No additional cost for gift package
- Awarded the Prime Minister's Prize in South Korea