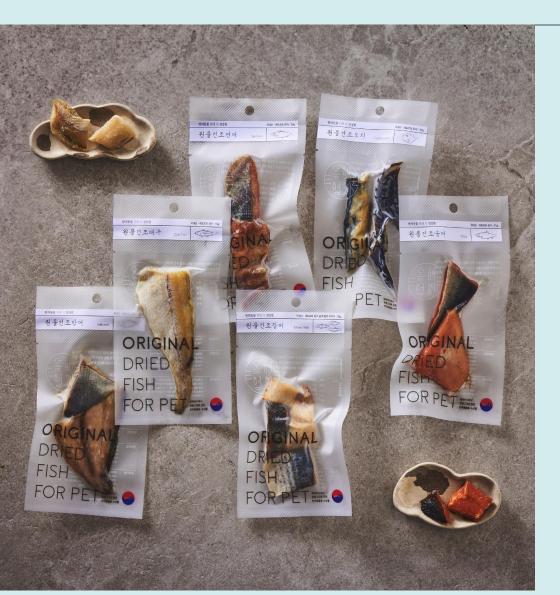

#### A. Semi-Dried (ORIGINAL)

Codfish (40g)

Salmon (85g)

Lumpsucker (50g)

Yellowtail (75g)

Mixed fish (85g)

Trout (65g)

#### **DESCRIPTION**

- Popular fish used for sushi, cold raw fish soup, and pet-friendly steaks
- Handmade production
- Slightly moist topping with 40-60% moisture content
- Shelf life: 3 months (frozen storage)
- 2-3 servings per pack

#### **VOLUME**

40~85g / pack