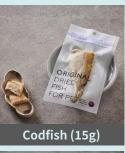

#### A. Semi-Dried (ORIGINAL)

Codfish (40g)

Salmon (85g)

Lumpsucker (50g)

Yellowtail (75g)

Mixed fish (85g)

Trout (65g)

#### **DESCRIPTION**

- Popular fish used for sushi, cold raw fish soup, and pet-friendly steaks
- Handmade production
- Slightly moist topping with 40-60% moisture content
- Shelf life: 3 months (frozen storage)
- 2-3 servings per pack