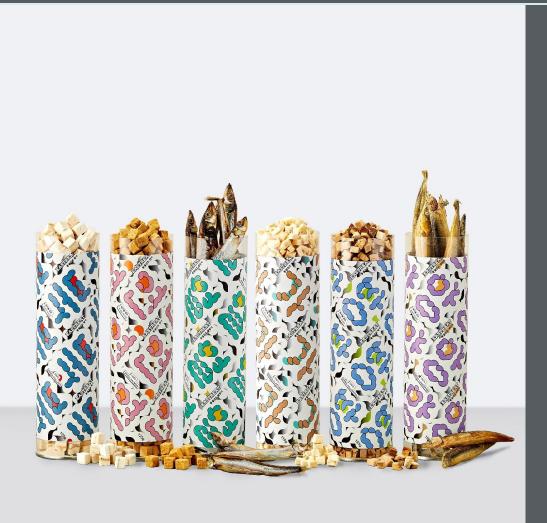

#### **A. Raw Freeze Dried Treats**

Yellowtail (185g)

Sand lance (100g)

#### **DESCRIPTION**

- Large and affordable, allowing for long-term feeding of healthy products.
- Uses imported and locally sourced raw fish from South Korea
- Produced in South Korea
- Awarded the Prime Minister's Prize in South Korea
- Freeze-dried with less than 5% moisture
- Shelf life: 2 years (stored at room temperature)
- 50+ serving per pack

#### **VOLUME**

100~185g / pack

Our casual lineup is made for easy feeding and delightful enjoyment for your furry friends.