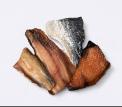

#### A. Semi-Dried (ORIGINAL)

Codfish (40g)

Salmon (85g)

Lumpsucker (50g)

Yellowtail (75g)

Mixed fish (85g)

Trout (65g)

#### **DESCRIPTION**

- Popular fish used for sushi, cold raw fish soup, and pet-friendly steaks
- Handmade production
- Slightly moist topping with 40-60% moisture content
- Shelf life: 3 months (frozen storage)
- 2-3 servings per pack