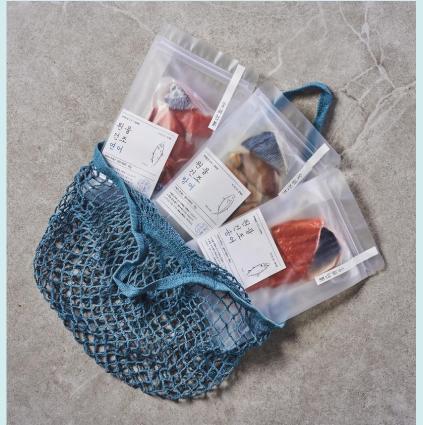

#### C. Gift Pack

#### **DESCRIPTION**

- High-end premium set in a luxury package
  Cute and humorous gift packaged in a fishnet bag
  Perfect sampler for first-time customers