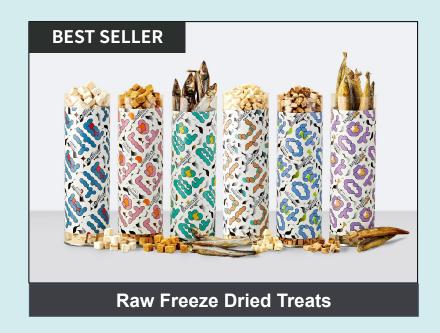

#### **A. Raw Freeze Dried Treats**

Yellowtail (185g)

Sand lance (100g)

#### **DESCRIPTION**

- Large and affordable, allowing for long-term feeding of healthy products.
- Uses imported and locally sourced raw fish from South Korea
- Produced in South Korea
- Awarded the Prime Minister's Prize in South Korea
- Freeze-dried with less than 5% moisture
- Shelf life: 2 years (stored at room temperature)
- 50+ serving per pack

#### **VOLUME**

100~185g / pack

Our casual lineup is made for easy feeding and delightful enjoyment for your furry friends.