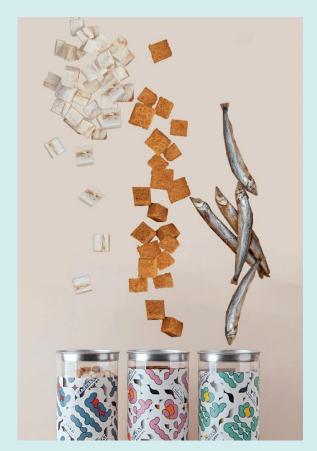

# Bringing Fish-tales of Joy and Health to Pets!

Seafood is beneficial not only for humans but also for our furry companions.

|                   | Calories<br>(kcal) | Protein<br>(g) | Fat<br>(g) | Omega-3<br>(g) | DHA<br>(g) |
|-------------------|--------------------|----------------|------------|----------------|------------|
| Seafood<br>(Tuna) | 103                | 22.0           | 1.0        | 0.27           | 0.19       |
| Pork              | 263                | 16.9           | 12.2       | 0.07           | -          |
| Beaf              | 192                | 19.4           | 12.7       | 0.02           | -          |
| Chicken           | 142                | 17.4           | 8.1        | 0.04           | 0.02       |

(Data Source: USDA)

Enjoy our dried, "sashimi-grade" fish perfect for pets.
Try it yourself and treat your pet to a low-calorie, high protein snack.

Eastsea Brother is Korean premium pet food brand crafted with the freshest seafood.

Eastsea Brother is a distinguished pet food brand that sources the freshest seafood from the Eastsea, known for its cold and deep waters surrounding South Korea.

We support a healthier, sustainable future for humans, pets, and the oceans. We never produce more than the sea generously provides, ensuring sustainable practices.

Using unique production techniques to maintain the natural form and nutrition of seafood, our delicious and nutritious products are loved by all dogs and cats. Also, this ensures sodium content below 0.01%.