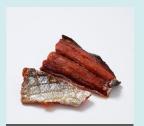

#### A. Semi-Dried (ORIGINAL)

Codfish (40g)

Salmon (85g)

Lumpsucker (50g)

Yellowtail (75g)

Mixed fish (85g)

Trout (65g)

#### **DESCRIPTION**

- Popular fish used for sushi, cold raw fish soup, and pet-friendly steaks
- Handmade production
- Slightly moist topping with 40-60% moisture content
- Shelf life: 3 months (frozen storage)
- 2-3 servings per pack

#### **VOLUME**

40~85g / pack