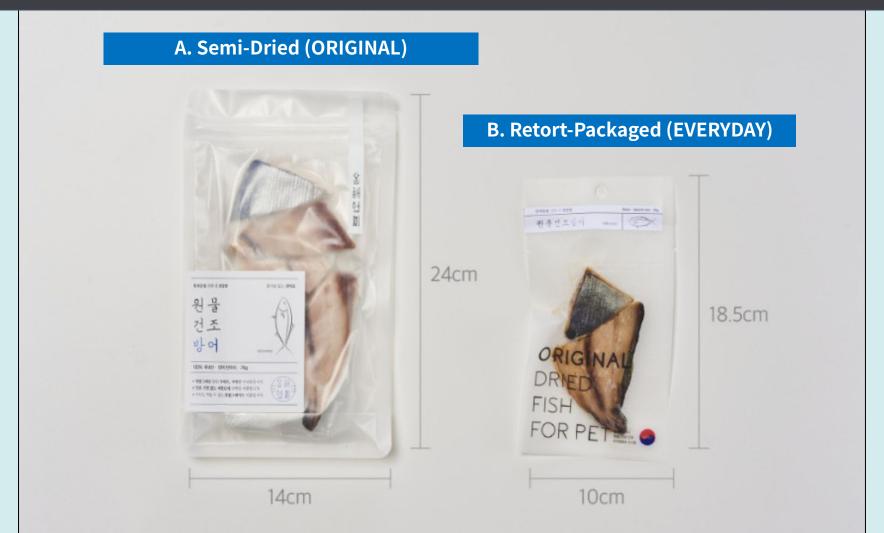

#### A. Semi-Dried (ORIGINAL)

Codfish (40g)

Salmon (85g)

Lumpsucker (50g)

Yellowtail (75g)

Mixed fish (85g)

Trout (65g)

#### **DESCRIPTION**

- Popular fish used for sushi, cold raw fish soup, and pet-friendly steaks
- Handmade production
- Slightly moist topping with 40-60% moisture content
- Shelf life: 3 months (frozen storage)
- 2-3 servings per pack

#### **VOLUME**

40~85g / pack

#### **B. Retort-Packaged (EVERYDAY)**

#### **DESCRIPTION**

- Special sterilization method for room temperature storage without additives
- Handmade production
- Slightly moist topping form with 40-60% moisture content
- Shelf life: 1 year (storage at room temperature)
- 1 serving per pack

#### **VOLUME**

15~28g / pack