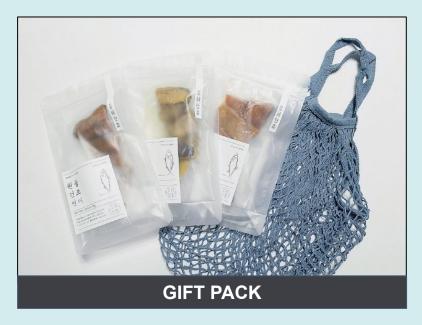

#### C. Gift Pack

#### **DESCRIPTION**

- High-end premium set in a luxury package
  Cute and humorous gift packaged in a fishnet bag
  Perfect sampler for first-time customers