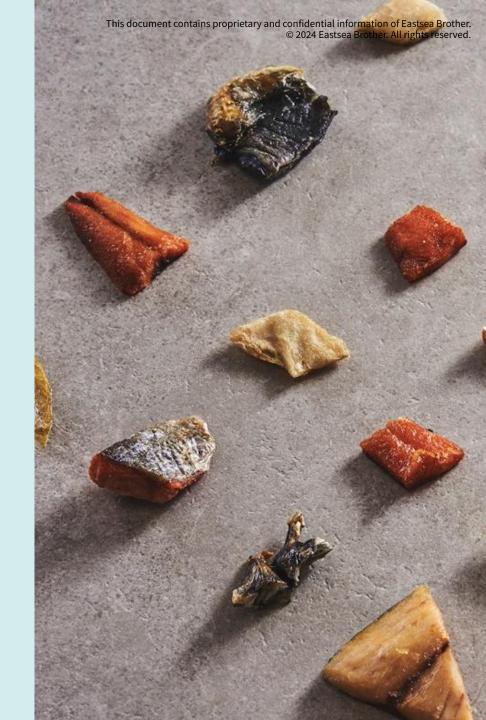

#### A. Semi-Dried (ORIGINAL)

Codfish (40g)

Salmon (85g)

Lumpsucker (50g)

Yellowtail (75g)

Mixed fish (85g)

Trout (65g)

#### **DESCRIPTION**

- Popular fish used for sushi, cold raw fish soup, and pet-friendly steaks
- Handmade production
- Slightly moist topping with 40-60% moisture content
- Shelf life: 3 months (frozen storage)
- 2-3 servings per pack

#### **VOLUME**

40~85g / pack