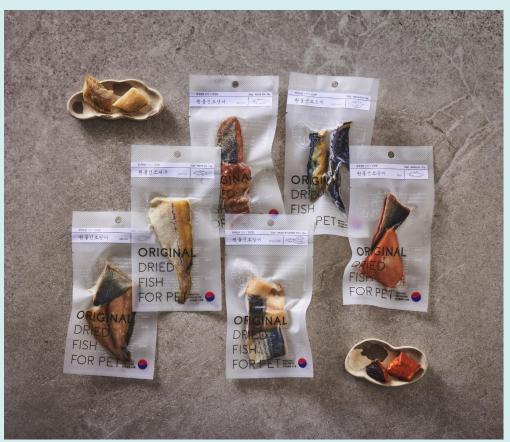

#### A. Semi-Dried (ORIGINAL)

Codfish (40g)

Salmon (85g)

Lumpsucker (50g)

Yellowtail (75g)

Mixed fish (85g)

Trout (65g)

#### **DESCRIPTION**

- Popular fish used for sushi, cold raw fish soup, and pet-friendly steaks
- Handmade production
- Slightly moist topping with 40-60% moisture content
- Shelf life: 3 months (frozen storage)
- 2-3 servings per pack

#### **B. Retort-Packaged (EVERYDAY)**

#### **DESCRIPTION**

- Special sterilization method for room temperature storage without additives
- Handmade production
- Slightly moist topping form with 40-60% moisture content
- Shelf life: 1 year (storage at room temperature)
- 1 serving per pack