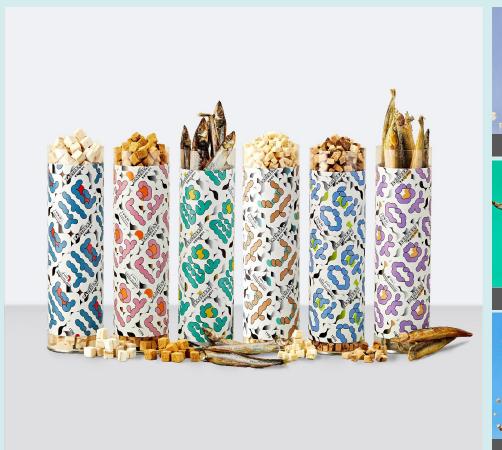

# **Our Products**

We offer both premium and casual product lineups.

## **1** Premium lineup

◆ Shelf life: 3 months (frozen storage)

♦ Shelf life: 6~12 months (storage at room temperature)

ORIGINAL or EVERYDAY packs included

#### A. Semi-Dried (ORIGINAL)

Codfish (40g)

Salmon (85g)

Lumpsucker (50g)

Yellowtail (75g)

Mixed fish (85g)

Trout (65g)

#### **DESCRIPTION**

- Popular fish used for sushi, cold raw fish soup, and pet-friendly steaks
- Handmade production
- Slightly moist topping with 40-60% moisture content
- Shelf life: 3 months (frozen storage)
- 2-3 servings per pack

#### **VOLUME**

40~85g / pack